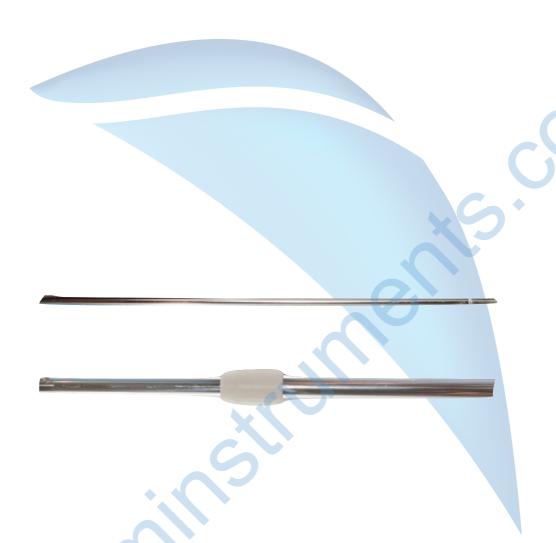

### **DESCRIPTIONS**

Electropolished AISI 304 stainless steel handles, with look for wall hanging. They fit with the following heads: Bi-Mop and Wipe & Go.

### **TECHNICAL SPECIFICATIONS**

- Autoclavable
- Extendible handle AM2012 has PVDF synthetic material junctions.

| ITEMS  |                                            |           |
|--------|--------------------------------------------|-----------|
| CODE   | DESCRIPTION                                | PACKAGING |
| AM2010 | handle 1200 mm                             | 1 pc      |
| AM2011 | separable handle<br>(two parts 600+600 mm) | 1 pc      |
| AM2020 | extendible handle 1100-2100 mm             | 1 pc      |
| AM2012 | handle extension 600 mm                    | 1 pc      |