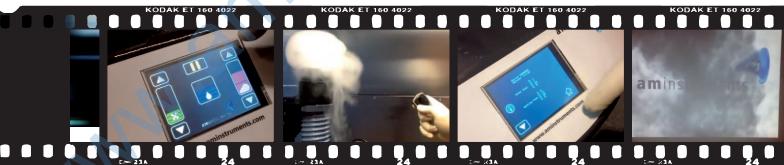

## THE ADVANTAGES OF MYFOG

Thanks to the standard **remote control** option, a **single operator** can switch the unit on/off, and adjust the intensity and speed of the fog.

**MY**FOG has an intuitive interface, with a 2.8" touch screen that allows the operator **immediate access** to diagnostics and control over the main operating parameters.

#### CUTTING EDGE TECHNOLOGY

- Remote control (fan speed, fog density, pause mode)
- 2.8" TfT touch screen
- Water level viewing and diagnostics with status colour guide
- Temperature monitoring and diagnostics with graphic visualisation
- Automatic optimisation of the life cycle of transducers, switched on selectively depending on the hours of operation
- Fog density adjustment
- Fan rotation speed adjustment (fog diffusion speed)
- Fast Start/Stop function
- Monitoring of operation times, emission, and use of every single piezoelectric transducer
- Piezoelectric transducer malfunctioning diagnostics
- Explicit alarm diagnostics indicator
- Diagnostics menu in Operator mode (viewing only) protected by password
- Diagnostics menu in Supervisor mode (changes allowed) protected by password
- Pause function with storing of current generation settings
- Cycle resumption with stored settings upon exit from pause or after power cut
- Variable acoustic signal depending on the function
- Transducer lifecycle alarm