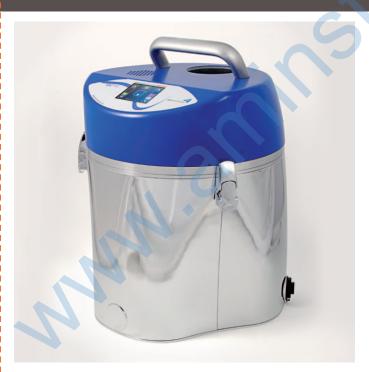

# MYFOG

### A DENSE, QUALITY SMOKE

Fog generator for the visual control of air flows in classified environments

## CLEAN

**AM Instruments** presents a totally new product, created by our Research & Development team.

SMOKE GENERATOR FOR THE VISUAL CONTROL OF AIR FLOWS.

**MY**FOG is a unique and innovative instrument!